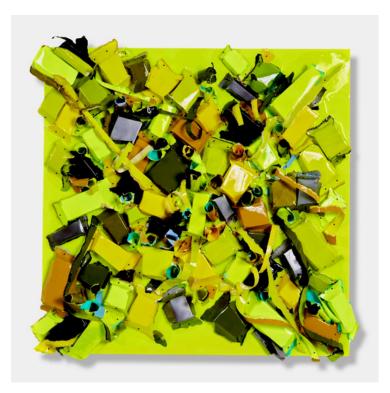

#### **Beautiful Soul**

36" x 36"

This piece can be reproduced on either stretched canvas or acrylic panel with a hanging system with customized dimensions

Modern Love #1  $8 \times 8 \times 4$ " Acrylic, pastel, ink & resin on custom canvas

#### Beautiful Soul 36" x 36"

This piece can be reproduced on either stretched canvas or acrylic panel with a hanging system with customized dimensions

Let's Get Lost

31 x 33 x 8"

w/ custom acrylic pedestal