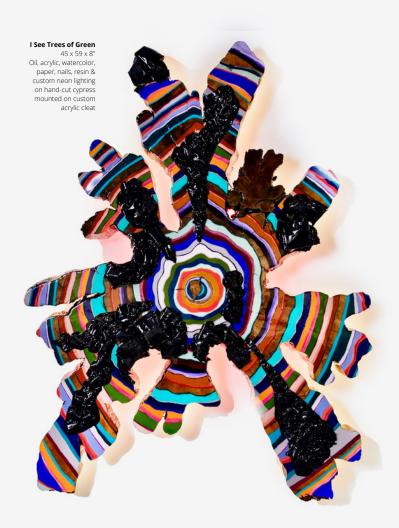

om canvas



#### Beautiful Soul 36" x 36"

This piece can be reproduced on either stretched canvas or acrylic panel with a hanging system with customized dimensions



Let's Get Lost

31 x 33 x 8"

w/ custom acrylic pedestal

73 x 33 x 20"

Oil, acrylic, watercolor,ink,

8 resin on hand-cut wood on

a steel base



# $\begin{tabular}{ll} \textbf{Let's Get Lost} \\ 31 \times 33 \times 8" \\ \end{tabular} \\ \end{tabular}$ Oil, acrylic, watercolor, ink, & resin on hand-cut wood on steel base





### Extravaganza 51 x 17 x 6.5"

Acrylic, paper, nails & resin on hand-cut Pecan wood with custom acrylic cleat

#### Corkscrew Gully

78 x 23 x 4"

Hand-cut Red Oak, acrylic, ink, Colorado campfire charcoal, oil pastel, resin and custom neon lighting with custom acrylic floating cleat system









**Taxi Cabs & Ticker Tape**48 x 48 x 7"
Oil, acrylic, paper, Christian Louboutin, nails & resin on canvas



Vintage Prada 72 x 36 x 7.5" Acrylic, paper, Prada, nails, Colorado campfire charcoal & resin on canvas



Vintage Prada 72 x 36 x 7.5" Acrylic, paper, Prada, nails, Colorado campfire charcoal & resin on canvas



### Penthouse, Poppies & Evergreen 36 x 36 x 5"

Oil, acrylic, paper, nails & resin on canvas



**September** 36 x 36 x 5" Acrylic, paper, nails & resin on canvas



#### First Frost

36 x 72 x 6.5"

Acrylic, ink, paper, Colorado campfire charcoal, oil pastel, nails, resin & custom neon lighting on canvas



#### First Frost

36 x 72 x 6.5"

Acrylic, ink, paper, Colorado campfire charcoal, oil pastel, nails, resin & custom neon lighting on canvas



Nest #9 12 x 12 x