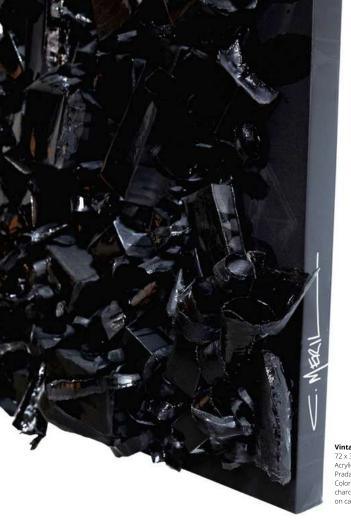

Vintage Prada 72 x 36 x 7.5" Acrylic, paper, Prada, nails, Colorado campfire charcoal & resin on canvas

Vintage Prada 72 x 36 x 7.5" Acrylic, paper, Prada, nails, Colorado campfire charcoal & resin on canvas