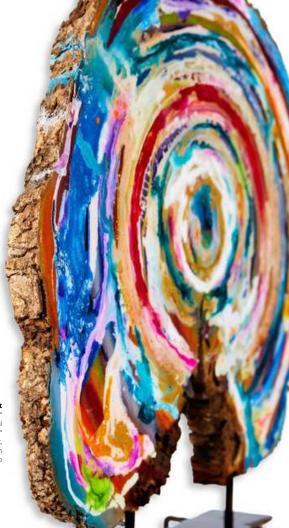

### Extravaganza 51 x 17 x 6.5"

Acrylic, paper, nails & resin on hand-cut Pecan wood with custom acrylic cleat

#### Corkscrew Gully

78 x 23 x 4"

Hand-cut Red Oak, acrylic, ink, Colorado campfire charcoal, oil pastel, resin and custom neon lighting with custom acrylic floating cleat system

**Taxi Cabs & Ticker Tape**48 x 48 x 7"
Oil, acrylic, paper, Christian Louboutin, nails & resin on canvas