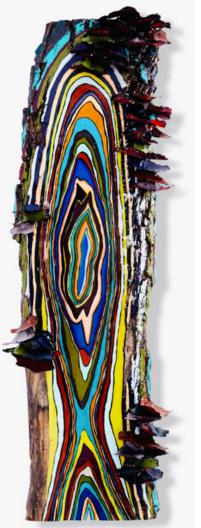

#### Corkscrew Gully

78 x 23 x 4"

Hand-cut Red Oak, acrylic, ink, Colorado campfire charcoal, oil pastel, resin and custom neon lighting with custom acrylic floating cleat system

**Taxi Cabs & Ticker Tape**48 x 48 x 7"
Oil, acrylic, paper, Christian Louboutin, nails & resin on canvas