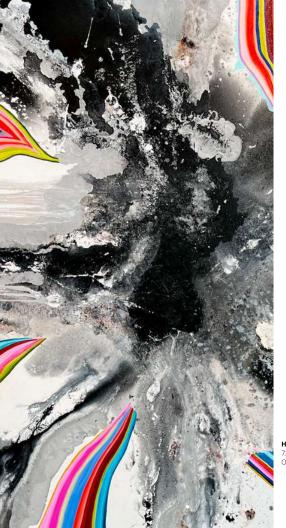

ils, Colorado campfire charcoal & resin on canvas



### Penthouse, Poppies & Evergreen 36 x 36 x 5"

Oil, acrylic, paper, nails & resin on canvas



**September** 36 x 36 x 5" Acrylic, paper, nails & resin on canvas



#### First Frost

36 x 72 x 6.5"

Acrylic, ink, paper, Colorado campfire charcoal, oil pastel, nails, resin & custom neon lighting on canvas



#### First Frost

36 x 72 x 6.5"

Acrylic, ink, paper, Colorado campfire charcoal, oil pastel, nails, resin & custom neon lighting on canvas



Nest #9 12 x 12 x 3" Acrylic, paper, nails & resin on canvas



Nest #3 12 x 12 x 3" Acrylic, paper, nails & resin on canvas



#### **Bold Love**

 $36\times72^{\rm w}$  This diptych has been sold but has been made available for reproduction on acrylic panel with floating cleat or canvas.



**Higher Ground** 72 × 72"
Oil, acrylic & ink on canvas



Higher Ground 72 × 72" Oil, acrylic & ink on canvas





## **Stardust Soul** 72 × 72" Oil, acrylic, ink & watercolour on canvas



#### **Paradise** 59 x 88" Oil, acrylic & ink on canvas



#### **Paradise** 59 x 88" Oil, acrylic & ink on canvas





Christi Meril is a Dallas-based contemporary artist creating work on canvas and wood.

In expressionistic style, using mediums such as oil, acrylic, paper & resin she creates vibrant fine art as she draws upon personal experiences & emotions. Her creativity is sparked most when she is close to either skyscrapers or mountain peaks. In her work, you will see the influences of cityscapes and landscapes as she pours a bit of her soul into every piece.

Christi accepts commissions and lo