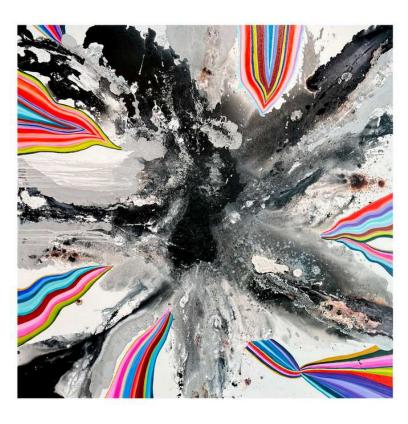

nthouse, Poppies & Evergreen 36 x 36 x 5"

Oil, acrylic, paper, nails & resin on canvas



**September** 36 x 36 x 5" Acrylic, paper, nails & resin on canvas



#### First Frost

36 x 72 x 6.5"

Acrylic, ink, paper, Colorado campfire charcoal, oil pastel, nails, resin & custom neon lighting on canvas



#### First Frost

36 x 72 x 6.5"

Acrylic, ink, paper, Colorado campfire charcoal, oil pastel, nails, resin & custom neon lighting on canvas



Nest #9 12 x 12 x 3" Acrylic, paper, nails & resin on canvas



Nest #3 12 x 12 x 3" Acrylic, paper, nails & resin on canvas



#### **Bold Love**

 $36\times72^{\rm w}$  This diptych has been sold but has been made available for reproduction on acrylic panel with floating cleat or canvas.



**Higher Ground** 72 × 72"
Oil, acrylic & ink on canvas



Higher Ground 72 × 72" Oil, acrylic & ink on canvas





## **Stardust Soul** 72 × 72" Oil, acrylic, ink & watercolour on canvas



#### **Paradise** 59 x 88" Oil, acrylic & ink on canvas



#### **Paradise** 59 x 88" Oil, acrylic & ink on canvas





Christi Meril is a Dallas-based contemporary artist creating work on canvas and wood.

In expressionistic style, using mediums such as oil, acrylic, paper & resin she creates vibrant fine art as she draws upon personal experiences & emotions. Her creativity is sparked most when she is close to either skyscrapers or mountain peaks. In her work, you will see the influences of cityscapes and landscapes as she pours a bit of her soul into every piece.

Christi accepts commissions and loves working with clients to create work for any space wheth