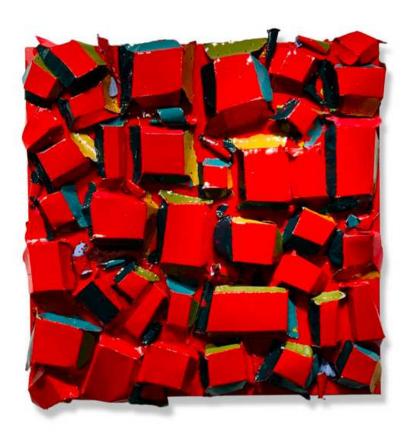

in{tabular}{ll} \textbf{Let's Get Lost} \\ 31 \times 33 \times 8" \\ \end{tabular} \\ \end{tabular}$ Oil, acrylic, watercolor, ink, & resin on hand-cut wood on steel base





### Extravaganza 51 x 17 x 6.5"

Acrylic, paper, nails & resin on hand-cut Pecan wood with custom acrylic cleat

#### Corkscrew Gully

78 x 23 x 4"

Hand-cut Red Oak, acrylic, ink, Colorado campfire charcoal, oil pastel, resin and custom neon lighting with custom acrylic floating cleat system









**Taxi Cabs & Ticker Tape**48 x 48 x 7"
Oil, acrylic, paper, Christian Louboutin, nails & resin on canvas



Vintage Prada 72 x 36 x 7.5" Acrylic, paper, Prada, nails, Colorado campfire charcoal & resin on canvas



Vintage Prada 72 x 36 x 7.5" Acrylic, paper, Prada, nails, Colorado campfire charcoal & resin on canvas



### Penthouse, Poppies & Evergreen 36 x 36 x 5"

Oil, acrylic, paper, nails & resin on canvas



**September** 36 x 36 x 5" Acrylic, paper, nails & resin on canvas



#### First Frost

36 x 72 x 6.5"

Acrylic, ink, paper, Colorado campfire charcoal, oil pastel, nails, resin & custom neon lighting on canvas



#### First Frost

36 x 72 x 6.5"

Acrylic, ink, paper, Colorado campfire charcoal, oil pastel, nails, resin & custom neon lighting on canvas



Nest #9 12 x 12 x 3" Acrylic, paper, nails & resin on canvas



Nest #3 12 x 12 x 3" Acrylic, paper, nails & resin on canvas



#### **Bold Love**

 $36\times72^{\rm w}$  This diptych has been sold but has been made available for reproduction on acrylic panel with floating cleat or canvas.



**Higher Ground** 72 × 72"
Oil, acrylic & ink on