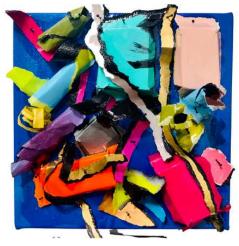

### Extravaganza 51 x 17 x 6.5"

Acrylic, paper, nails & resin on hand-cut Pecan wood with custom acrylic cleat