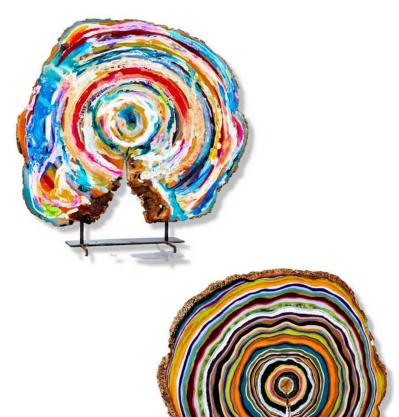

### Extravaganza 51 x 17 x 6.5"

Acrylic, paper, nails & resin on hand-cut Pecan wood with custom acrylic cleat

#### Corkscrew Gully

78 x 23 x 4"

Hand-cut Red Oak, acrylic, ink, Colorado campfire charcoal, oil pastel, resin and custom neon lighting with custom acrylic floating cleat system

**Taxi Cabs & Ticker Tape**48 x 48 x 7"
Oil, acrylic, paper, Christian Louboutin, nails & resin on canvas