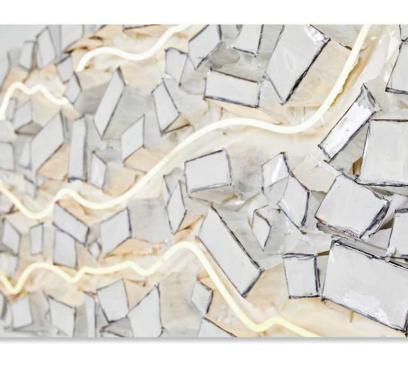

#### Corkscrew Gully

78 x 23 x 4"

Hand-cut Red Oak, acrylic, ink, Colorado campfire charcoal, oil pastel, resin and custom neon lighting with custom acrylic floating cleat system

**Taxi Cabs & Ticker Tape**48 x 48 x 7"
Oil, acrylic, paper, Christian Louboutin, nails & resin on canvas