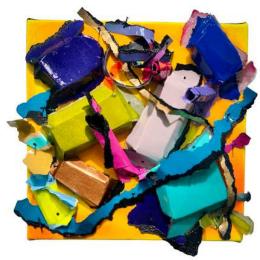

#### **Beautiful Soul**

36" x 36"

This piece can be reproduced on either stretched canvas or acrylic panel with a hanging system with customized dimensions

Modern Love #1  $8 \times 8 \times 4$ " Acrylic, pastel, ink & resin on custom canvas