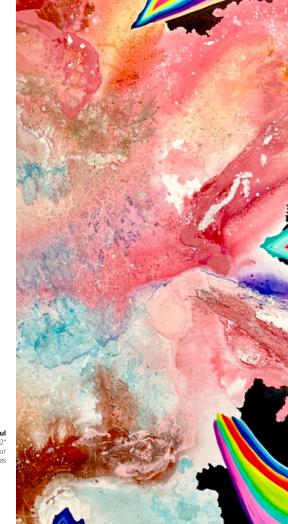

#### **Beautiful Soul**

36" x 36"

This piece can be reproduced on either stretched canvas or acrylic panel with a hanging system with customized dimensions

Modern Love #1  $8 \times 8 \times 4$ " Acrylic, pastel, ink & resin on custom canvas