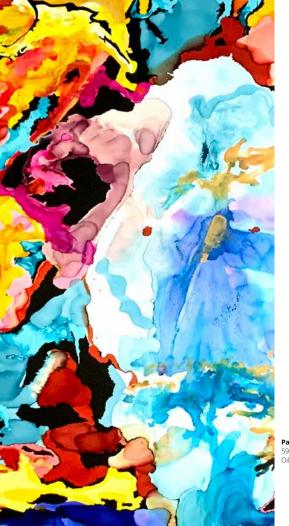

#### **Paradise** 59 x 88" Oil, acrylic & ink on canvas

#### **Paradise** 59 x 88" Oil, acrylic & ink on canvas

Christi Meril is a Dallas-based contemporary artist creating work on canvas and wood.

In expressionistic style, using mediums such as oil, acrylic, paper & resin she creates vibrant fine art as she draws upon personal experiences & emotions. Her creativity is sparked most when she is close to either skyscrapers or mountain peaks. In her work, you will see the influences of cityscapes and landscapes as she pours a bit of her soul into every piece.