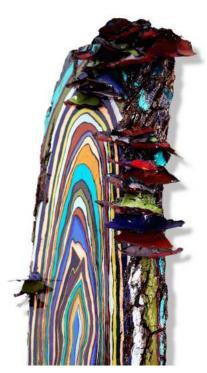

#### Corkscrew Gully

78 x 23 x 4"

Hand-cut Red Oak, acrylic, ink, Colorado campfire charcoal, oil pastel, resin and custom neon lighting with custom acrylic floating cleat system

**Taxi Cabs & Ticker Tape**48 x 48 x 7"
Oil, acrylic, paper, Christian Louboutin, nails & resin on canvas