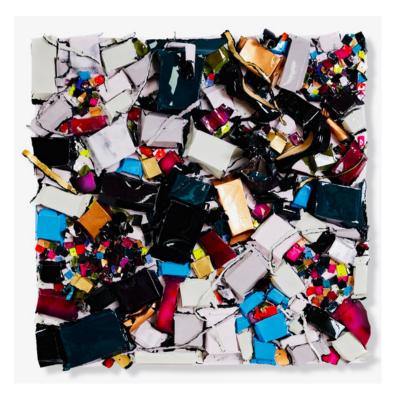

canvas



#### Beautiful Soul 36" x 36"

This piece can be reproduced on either stretched canvas or acrylic panel with a hanging system with customized dimensions



Let's Get Lost

31 x 33 x 8"

w/ custom acrylic pedestal

73 x 33 x 20"

Oil, acrylic, watercolor,ink,

8 resin on hand-cut wood on

a steel base



# $\begin{tabular}{ll} \textbf{Let's Get Lost} \\ 31 \times 33 \times 8" \\ \end{tabular} \\ \end{tabular}$ Oil, acrylic, watercolor, ink, & resin on hand-cut wood on steel base





### Extravaganza 51 x 17 x 6.5"

Acrylic, paper, nails & resin on hand-cut Pecan wood with custom acrylic cleat

#### Corkscrew Gully

78 x 23 x 4"

Hand-cut Red Oak, acrylic, ink, Colorado campfire charcoal, oil pastel, resin and custom neon lighting with custom acrylic floating cleat system









**Taxi Cabs & Ticker Tape**48 x 48 x 7"
Oil, acrylic, paper, Christian Louboutin, nails & resin on canvas



Vintage Prada 72 x 36 x 7.5" Acrylic, paper, Prada, nails, Colorado campfire charcoal & resin on canvas



Vintage Prada 72 x 36 x 7.5" Acrylic, paper, Prada, nails, Colorado campfire charcoal & resin on canvas



### Penthouse, Poppies & Evergreen 36 x 36 x 5"

Oil, acrylic, paper, nails & resin on canvas



**September** 36 x 36 x 5" Acrylic, paper, nails & resin on canvas



#### First Frost

36 x 72 x 6.5"

Acrylic, ink, paper, Colorado campfire charcoal, oil pastel, nails, resin & custom neon lighting on canvas



#### First Frost

36 x 72 x 6.5"

Acrylic, ink, paper, Colorado campfire charcoal, oil pastel, nails, resin & custom neon lighting on canvas



Nest #9 12 x 12 x 3"