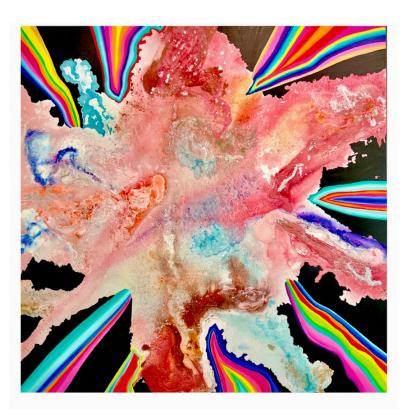

#### **Beautiful Soul**

36" x 36"

This piece can be reproduced on either stretched canvas or acrylic panel with a hanging system with customized dimensions

Modern Love #1  $8 \times 8 \times 4$ " Acrylic, pastel, ink & resin on custom canvas

#### Beautiful Soul 36" x 36"

This piece can be reproduced on either stretched canvas or acrylic panel with a hanging system with customized dimensions

Let's Get Lost

31 x 33 x 8"

w/ custom acrylic pedestal