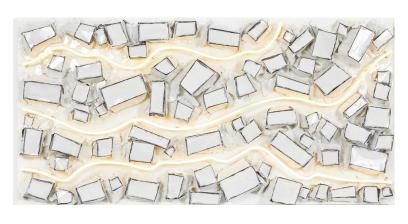

#### First Frost

36 x 72 x 6.5"

Acrylic, ink, paper, Colorado campfire charcoal, oil pastel, nails, resin & custom neon lighting on canvas

#### First Frost

36 x 72 x 6.5"

Acrylic, ink, paper, Colorado campfire charcoal, oil pastel, nails, resin & custom neon lighting on canvas

Nest #9 12 x 12 x 3" Acrylic, paper, nails & resin on canvas

Nest #3 12 x 12 x 3" Acrylic, paper, nails & resin on canvas