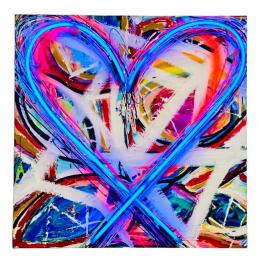

#### **Beautiful Soul**

36" x 36"

This piece can be reproduced on either stretched canvas or acrylic panel with a hanging system with customized dimensions

Modern Love #1  $8 \times 8 \times 4$ " Acrylic, pastel, ink & resin on custom canvas

#### Beautiful Soul 36" x 36"

This piece can be reproduced on either stretched canvas or acrylic panel with a hanging system with customized dimensions

Let's Get Lost

31 x 33 x 8"

w/ custom acrylic pedestal