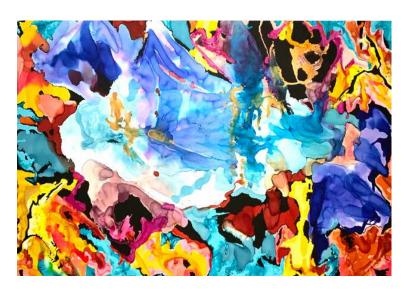

#### **Paradise** 59 x 88" Oil, acrylic & ink on canvas

#### **Paradise** 59 x 88" Oil, acrylic & ink on canvas

Christi Meril is a Dallas-based contemporary artist creating work on canvas and wood.

In expressionistic style, using mediums such as oil, acrylic, paper & resin she creates vibrant fine art as she draws upon personal experiences & emotions. Her creativity is sparked most when she is close to either skyscrapers or mountain peaks. In her work, you will see the influences of cityscapes and landscapes as she pours a bit of her soul into every piece.