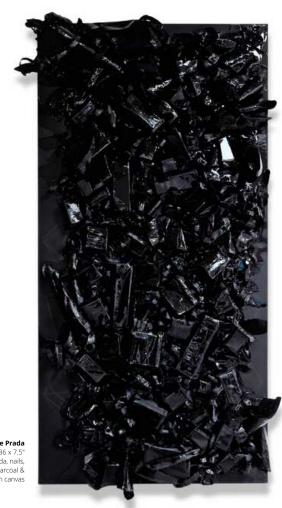

Vintage Prada 72 x 36 x 7.5" Acrylic, paper, Prada, nails, Colorado campfire charcoal & resin on canvas

Vintage Prada 72 x 36 x 7.5" Acrylic, paper, Prada, nails, Colorado campfire charcoal & resin on canvas